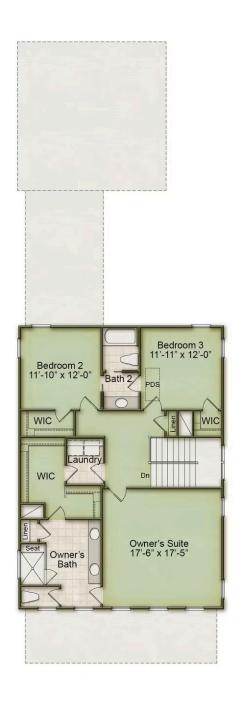

## **Starting at \$641,000**

Nexton

2 Elevations Available

🖷 3 bd

⊕ 3 ba

2,546 sqft

The Barclay is a two-story home with that offers open style living space on the first floor with a dedicated private study and dining room. Great for entertaining with a large kitchen island and butler's pantry. The second floor has a massive owners suite with expanded walk-in closet with private access to laundry for convenience. The two secondary bedrooms share a buddy bath between. The attached 2 car garage is a huge plus! Screened in porch with owners' entry and cubbies for storage.

## 2nd Floor