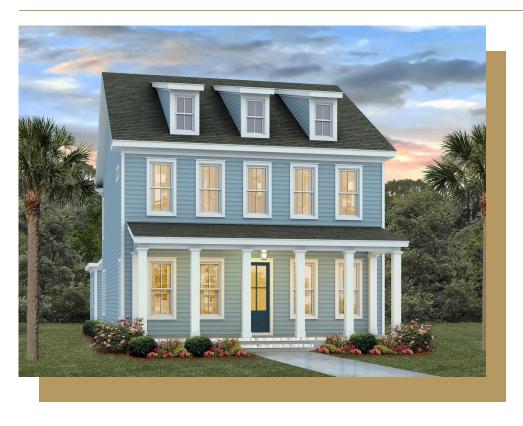

## Barclay

## **Starting at \$641,000**

Nexton

2 Elevations Available

🖷 3 bd

⊕ 3 ba

2,546 sqft

The Barclay is a two-story home with that offers open style living space on the first floor with a dedicated private study and dining room. Great for entertaining with a large kitchen island and butler's pantry. The second floor has a massive owners suite with expanded walk-in closet with private access to laundry for convenience. The two secondary bedrooms share a buddy bath between. The attached 2 car garage is a huge plus! Screened in porch with owners' entry and cubbies for storage.