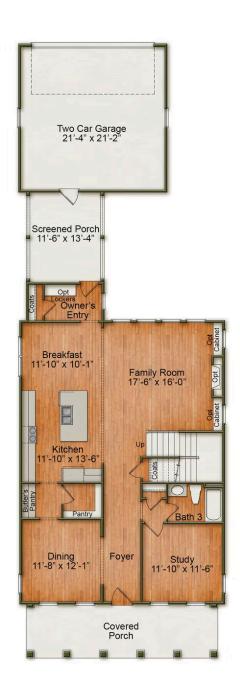

## **Starting at \$641,000**

Nexton

2 Elevations Available

🖷 3 bd

⊕ 3 ba

2,546 sqft

The Barclay is a two-story home with that offers open style living space on the first floor with a dedicated private study and dining room. Great for entertaining with a large kitchen island and butler's pantry. The second floor has a massive owners suite with expanded walk-in closet with private access to laundry for convenience. The two secondary bedrooms share a buddy bath between. The attached 2 car garage is a huge plus! Screened in porch with owners' entry and cubbies for storage.

## 1st Floor