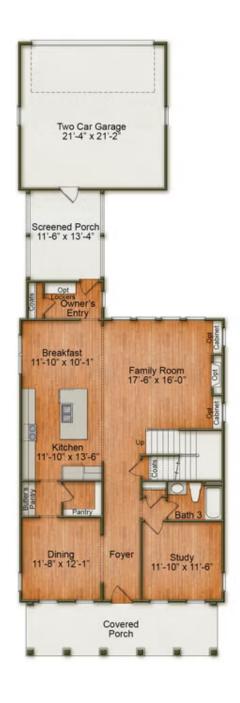

## 1st Floor

Discover the Barclay plan, a spacious and flexible two-story home located in the vibrant Midtown district of Nexton. With 4 bedrooms and 3 full bathrooms, this layout is ideal for both everyday living and hosting guests. A full-width front porch welcomes you into a grand foyer, where a guest bedroom and a formal dining room sit on either side, creating an elegant first impression. The open-concept main living area features a design-forward kitchen with Welborn cabinetry, a stylish SW Cape-colored island topped with White Sand Quartz countertops, and an Alabaster chimney hood over the Frigidaire Professional gas range. A bright breakfast area provides the perfect spot to start your day.