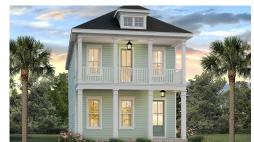

## **Starting at \$598,000**

Nexton

2 Elevations Available

**≡** 3 bd

⊕ 2.5 ba

2,000 sqft

This "Bluffton H" two-story home in Summerville, SC is crafted by the award-winning custom home builder, Homes By Dickerson. The open concept first floor is ideal for hosting gatherings with friends and family and the double front porches are perfect for enjoying sweet tea at the end of a long day. Upstairs features a private pirmary suite with a large tiled shower and walk-in closet. Two additional bedrooms sharing a buddy bath complete the 2nd floor and a pull-down staircase allows for unfinished attic storage.