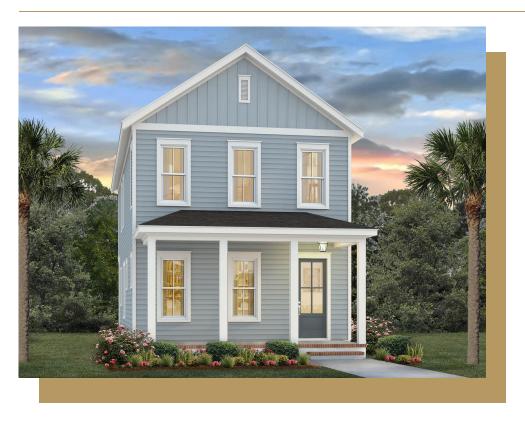

## Bluffton

## **Starting at \$598,000**

Nexton

2 Elevations Available

**≡** 3 bd

⊕ 2.5 ba

2,000 sqft

This "Bluffton H" two-story home in Summerville, SC is crafted by the award-winning custom home builder, Homes By Dickerson. The open concept first floor is ideal for hosting gatherings with friends and family and the double front porches are perfect for enjoying sweet tea at the end of a long day. Upstairs features a private pirmary suite with a large tiled shower and walk-in closet. Two additional bedrooms sharing a buddy bath complete the 2nd floor and a pull-down staircase allows for unfinished attic storage.