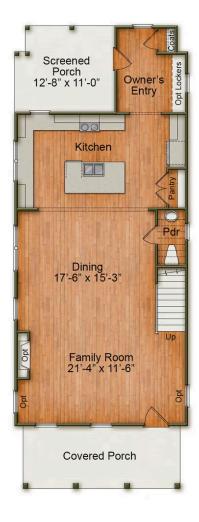

## 1st Floor

## **Starting at \$598,000**

Nexton

2 Elevations Available

**≡** 3 bd

⊕ 2.5 ba

2,000 sqft

This "Bluffton H" two-story home in Summerville, SC is crafted by the award-winning custom home builder, Homes By Dickerson. The open concept first floor is ideal for hosting gatherings with friends and family and the double front porches are perfect for enjoying sweet tea at the end of a long day. Upstairs features a private pirmary suite with a large tiled shower and walk-in closet. Two additional bedrooms sharing a buddy bath complete the 2nd floor and a pull-down staircase allows for unfinished attic storage.