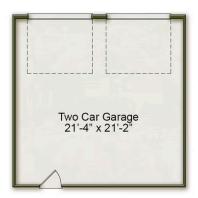

## Bluffton

## **Starting at \$598,000**

Nexton

2 Elevations Available

**≡** 3 bd

⊕ 2.5 ba

2,000 sqft

This "Bluffton H" two-story home in Summerville, SC is crafted by the award-winning custom home builder, Homes By Dickerson. The open concept first floor is ideal for hosting gatherings with friends and family and the double front porches are perfect for enjoying sweet tea at the end of a long day. Upstairs features a private pirmary suite with a large tiled shower and walk-in closet. Two additional bedrooms sharing a buddy bath complete the 2nd floor and a pull-down staircase allows for unfinished attic storage.







Family Room

## 1st Floor





## 2nd Floor