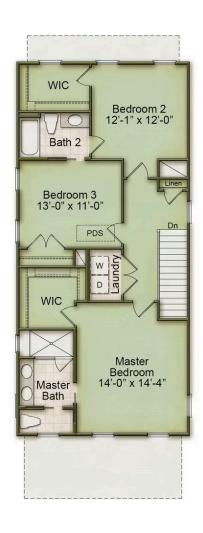

## 2nd Floor

## **Starting at \$598,000**

Nexton

2 Elevations Available

**≡** 3 bd

⊕ 2.5 ba

2,000 sqft

This "Bluffton H" two-story home in Summerville, SC is crafted by the award-winning custom home builder, Homes By Dickerson. The open concept first floor is ideal for hosting gatherings with friends and family and the double front porches are perfect for enjoying sweet tea at the end of a long day. Upstairs features a private pirmary suite with a large tiled shower and walk-in closet. Two additional bedrooms sharing a buddy bath complete the 2nd floor and a pull-down staircase allows for unfinished attic storage.