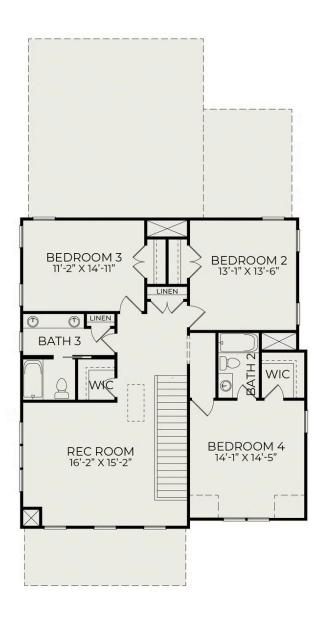

ing two-story home offers the perfect blend of luxury, comfort, and convenience. Enjoy ample space for family and guests with four well-appointed bedrooms and three and a half baths. The spacious primary suite, conveniently located on the main level, features a luxurious en-suite bathroom and a generous walk-in closet, providing a private retreat within your home. The open layout of the main level is perfect for entertaining, seamlessly connecting the kitchen, dining area, and living room. The expansive Rec room upstairs is perfect for entertaining, family activities, or creating a personalized space to suit your needs. The attached two-car garage offers convenient parking and additional storage options.



Camellia H

## First Floor (attached garage)



## Second Floor (attached garage)