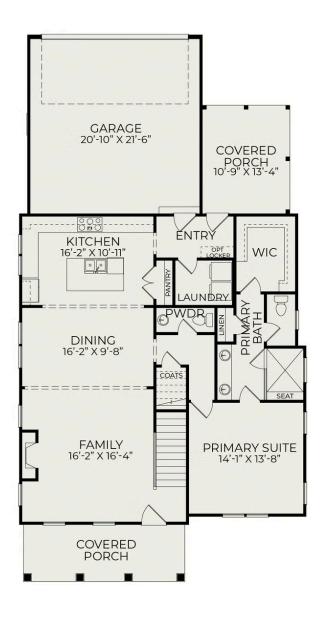

ba

The new Camellia plan is a stunning two-story home offers the perfect blend of luxury, comfort, and convenience. Enjoy ample space for family and guests with four well-appointed bedrooms and three and a half baths. The spacious primary suite, conveniently located on the main level, features a luxurious en-suite bathroom and a generous walk-in closet, providing a private retreat within your home. The open layout of the main level is perfect for entertaining, seamlessly connecting the kitchen, dining area, and living room. The expansive Rec room upstairs is perfect for entertaining, family activities, or creating a personalized space to suit your needs. The attached two-car garage offers convenient parking and additional storage options.



Camellia H

## First Floor (attached garage)



## Second Floor (attached garage)