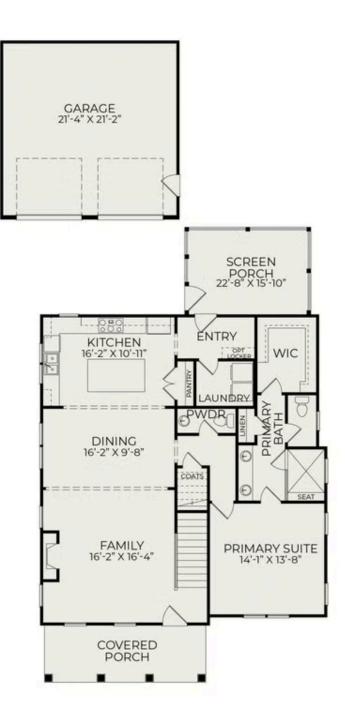

#### First Floor

Welcome to your new home at 400 Swaying Pine Lane! This stunning two-story Camellia plan beautifully combines luxury, comfort, and convenience, making it the perfect place for you and your family. With four well-appointed bedrooms and three and a half baths, there's ample space for everyone. The spacious primary suite is conveniently located on the main level, featuring a luxurious ensuite bathroom and a generous walk-in closet, creating a private retreat for your relaxation. The open layout of the main level is designed for entertaining, seamlessly connecting the kitchen, dining area, and living room. Upstairs, the expansive rec room offers endless possibilities for family activities, entertaining, or customizing your space to suit your needs. A detached two-car garage provides convenient parking and additional storage options, while the cozy screened porch invites you to enjoy your morning coffee or unwind with an evening glass of