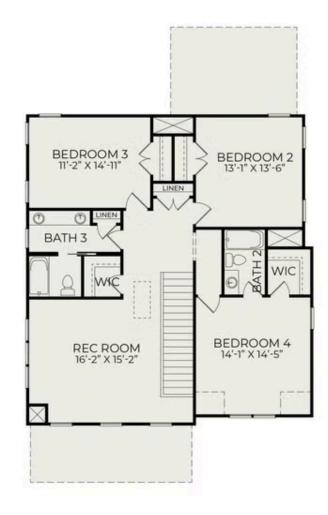

### 400 Swaying Pine Lane

Summerville, SC 29486

Call Today (843) 466-4875

Second Floor

Welcome to your new home at 400 Swaying Pine Lane! This stunning two-story Camellia plan beautifully combines luxury, comfort, and convenience, making it the perfect place for you and your family. With four well-appointed bedrooms and three and a half baths, there's ample space for everyone. The spacious primary suite is conveniently located on the main level, featuring a luxurious ensuite bathroom and a generous walk-in closet, creating a private retreat for your relaxation. The open layout of the main level is designed for entertaining, seamlessly connecting the kitchen, dining area, and living room. Upstairs, the expansive rec room offers endless possibilities for family activities, entertaining, or customizing your space to suit your needs. A detached two-car garage provides convenient parking and additional storage options, while the cozy screened porch invites you to enjoy your morning coffee or unwind with an evening glass of