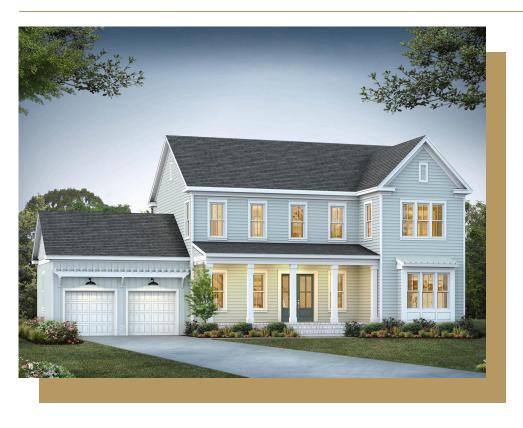

## Drayton

## **Starting at \$866,000**

Nexton

1 Elevations Available

**≖** 5 bd

⊕ 4.5 ba

☐ 3,565 sqft

The Drayton plan is a custom classic Lowcountry design at its best. This five bedroom home with additional rec room and 2 car garage showcases a foyer at each front and rear entry. The downstairs primary suite is tucked away and offers an expansive bath with large walk in closet. The main level offers a guest suite, open family room with elegant built-ins and kitchen with oversized pantry, separate dining and additional keeping room. Enjoy all of the perks of living the Lowcountry life on these oversized porches.

Drayton H1

Front Elevation

Formal Dining