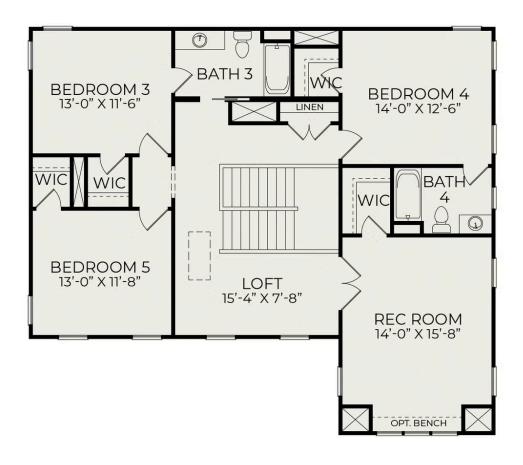

## **Starting at \$866,000**

Nexton

1 Elevations Available

**≖** 5 bd

⊕ 4.5 ba

☐ 3,565 sqft

The Drayton plan is a custom classic Lowcountry design at its best. This five bedroom home with additional rec room and 2 car garage showcases a foyer at each front and rear entry. The downstairs primary suite is tucked away and offers an expansive bath with large walk in closet. The main level offers a guest suite, open family room with elegant built-ins and kitchen with oversized pantry, separate dining and additional keeping room. Enjoy all of the perks of living the Lowcountry life on these oversized porches.

## Second Floor