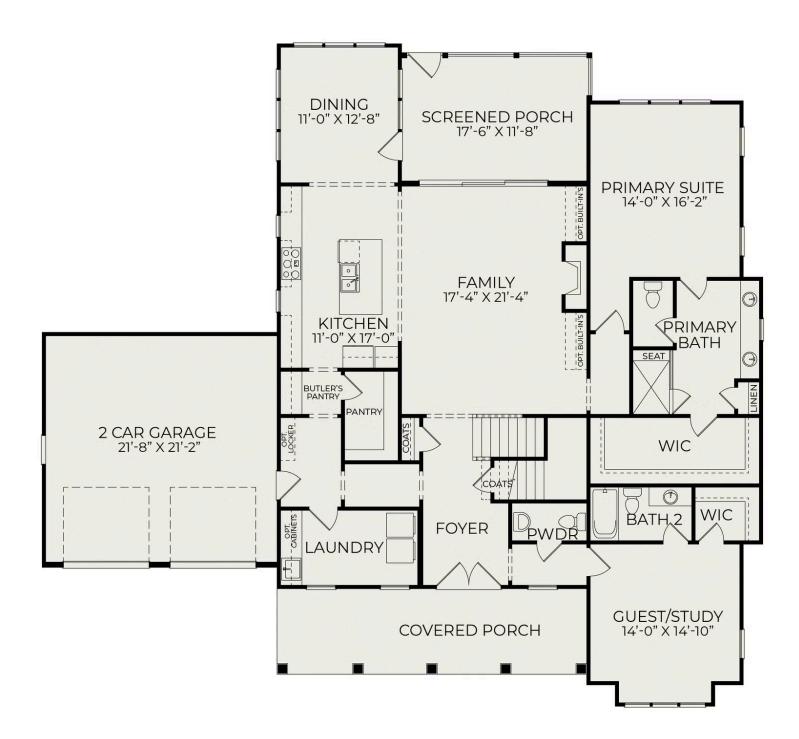

## **Starting at \$866,000**

Nexton

1 Elevations Available

**≖** 5 bd

⊕ 4.5 ba

☐ 3,565 sqft

The Drayton plan is a custom classic Lowcountry design at its best. This five bedroom home with additional rec room and 2 car garage showcases a foyer at each front and rear entry. The downstairs primary suite is tucked away and offers an expansive bath with large walk in closet. The main level offers a guest suite, open family room with elegant built-ins and kitchen with oversized pantry, separate dining and additional keeping room. Enjoy all of the perks of living the Lowcountry life on these oversized porches.

## First Floor