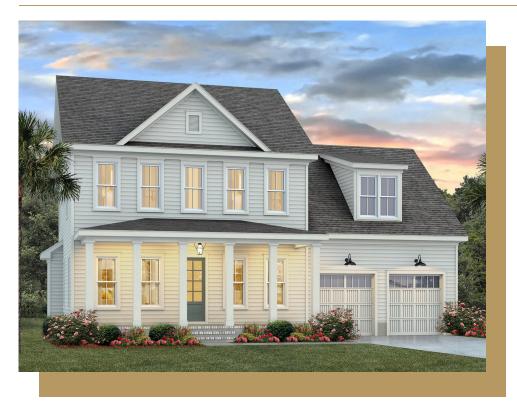

#### 2 Elevations Available

➡ 4 bd
➡ 3.5 ba
➡ 3,245 sqft

The Hampton is a four bedroom, primary bedroom down plan with formal dining and attached two car garage. The large family room showcases oversized triple slider glass doors for enhanced views. The primary suite is tucked away with a large walk in closet and entry with cubby storage. The upstairs features a large bonus room and private work space loft. Enjoy the evenings on the screened in porch.

Hampton H

Hampton H2

Elevation