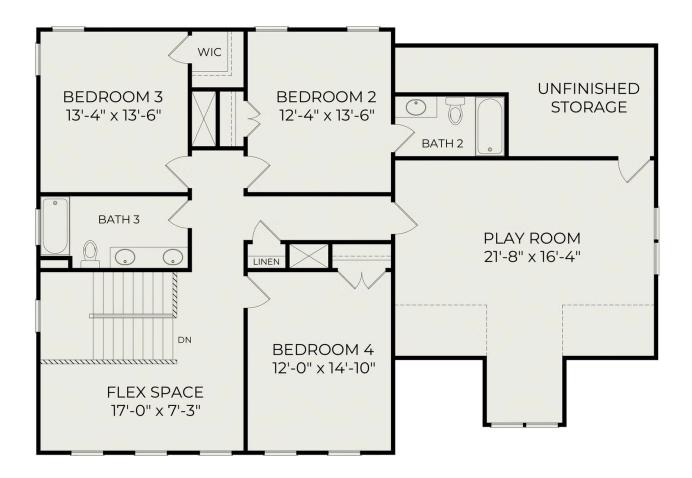

#### 2 Elevations Available

➡ 4 bd
➡ 3.5 ba
➡ 3,245 sqft

The Hampton is a four bedroom, primary bedroom down plan with formal dining and attached two car garage. The large family room showcases oversized triple slider glass doors for enhanced views. The primary suite is tucked away with a large walk in closet and entry with cubby storage. The upstairs features a large bonus room and private work space loft. Enjoy the evenings on the screened in porch.

### Second Floor