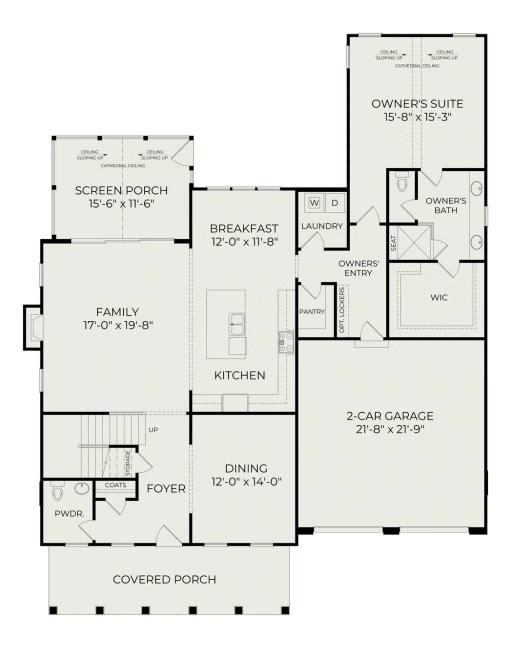

#### 2 Elevations Available

➡ 4 bd
➡ 3.5 ba
➡ 3,245 sqft

The Hampton is a four bedroom, primary bedroom down plan with formal dining and attached two car garage. The large family room showcases oversized triple slider glass doors for enhanced views. The primary suite is tucked away with a large walk in closet and entry with cubby storage. The upstairs features a large bonus room and private work space loft. Enjoy the evenings on the screened in porch.

### First Floor

Nexton