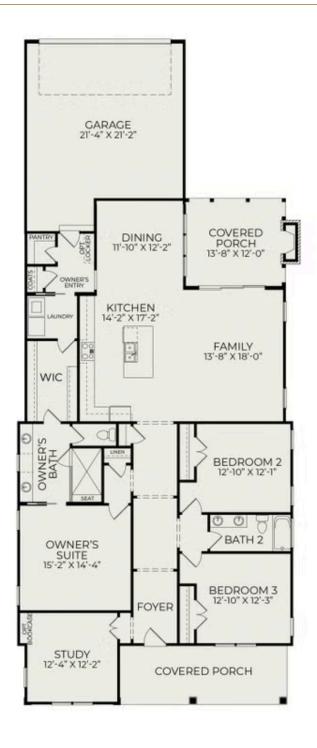

## \$653,200

1 Elevations Available

BEDROOMS: 3
BATHS: 2 full

**SQFT:** 2,153

**COMMUNITY: Nexton** 

FLOOR PLAN: Hutchinson

(Ranch)

Think you missed the market? Think again. We're offering a 4.99% introductory rate or permanent rates as low as 5.875% on select homes in this community. Contact us today to take advantage of this limited-time opportunity!

Welcome to your new home at 407 Swaying Pine Lane, nestled in the vibrant Midtown neighborhood of Nexton! This stunning single-story Hutchinson floor plan offers the perfect blend of comfort and style, featuring three spacious bedrooms, two well-appointed bathrooms, and a dedicated study. As you step inside, you'll be captivated by the soaring 10-foot ceilings and the wide-open foyer, adorned with beautiful light fixtures that lead you further into the heart of the home. The designated study, complete with glass French doors, creates an inviting space for enjoying your morning coffee or unwinding with an evening glass of wine. Just off the foyer, the spacious primary bedroom features an ensuite bathroom boasting an oversized shower, a dual-sink vanity with luxurious quartz countertops, and a generous walk-in closet with custom wood shelving that conveniently connects to the laundry room.