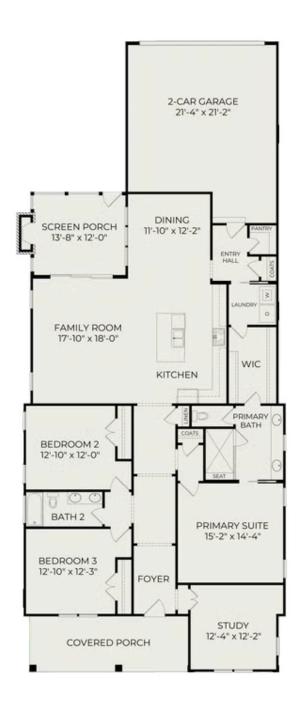

## 742 Blueway Avenue

## \$649,500

3 Elevations Available

BEDROOMS: 3

BATHS: 2 full

**SQFT:** 2,140

**COMMUNITY: Nexton** 

FLOOR PLAN: Hutchinson

(Ranch)

Welcome to your new home on 407 Swaying Pine Lane! Located in Nexton's Midtown, this is the perfect floor plan for comfortable living. The Hutchinson is a single story featuring 3 bedrooms, 2 bathrooms and a study! Once you step in you are blown away by the 10-foot ceilings and wide-open foyer with the beautiful light fixtures leading the way into the rest of the home. Located off the foyer you will find the designated study with glass French doors where you can sit and enjoy a morning frothy coffee or an evening glass of wine. Just outside the study you will find the spacious primary bedroom with ensuite bathroom featuring an oversized shower and a spacious vanity with dual sinks and luxurious quartz countertops. The walk-in closet boasts all custom installed wood shelving with plenty of storage space and conveniently leads right into the laundry room! The kitchen in this open concept home offers design forward cabinets with a

## First Floor