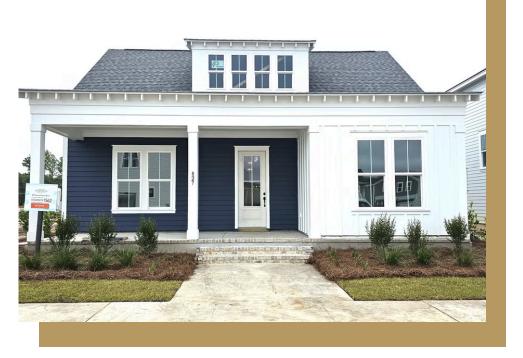

## 827 Gentle Breeze Drive \$640,000

3 Elevations Available BEDROOMS: 3 BATHS: 2 full SQFT: 2,140 COMMUNITY: Nexton FLOOR PLAN: Hutchinson (Ranch)

Receive \$30,000 to "Use As You Choose" towards closing costs, rate buy downs, appliances, blinds, or fencing on this home! Terms and conditions apply, contact us for more information and to take advantage of this limited-time opportunity!

Located in Nexton's desirable Midtown neighborhood, this thoughtfully designed single-story Hutchinson plan offers 3 bedrooms, 2 bathrooms, and a dedicated study, all wrapped in a stylish and functional layout. Soaring 10-foot ceilings and an open foyer with elegant light fixtures create a warm welcome, leading you to the heart of the home. Just off the entry, glass French doors open into a quiet study, perfect for working from home or relaxing with your favorite drink. The spacious primary suite features an oversized shower, dual sinks with quartz countertops, and a custom walk-in closet that conveniently connects to the laundry room.

The kitchen blends style and practicality with sleek cabinetry, a central island, and Frigidaire Professional

Construction Update: August 2025

Exterior Rendering

Foyer