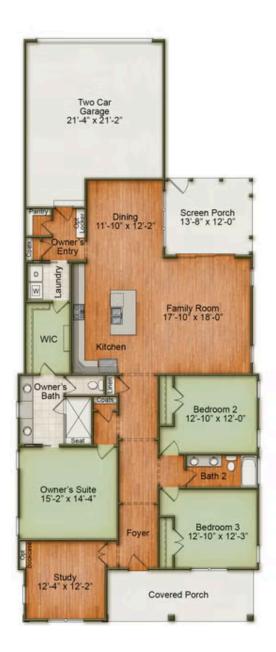

## 827 Gentle Breeze Drive \$640,000

3 Elevations Available BEDROOMS: 3 BATHS: 2 full SQFT: 2,140 COMMUNITY: Nexton FLOOR PLAN: Hutchinson (Ranch)

Receive \$30,000 to "Use As You Choose" towards closing costs, rate buy downs, appliances, blinds, or fencing on this home! Terms and conditions apply, contact us for more information and to take advantage of this limited-time opportunity!

Located in Nexton's desirable Midtown neighborhood, this thoughtfully designed single-story Hutchinson plan offers 3 bedrooms, 2 bathrooms, and a dedicated study, all wrapped in a stylish and functional layout. Soaring 10-foot ceilings and an open foyer with elegant light fixtures create a warm welcome, leading you to the heart of the home. Just off the entry, glass French doors open into a quiet study, perfect for working from home or relaxing with your favorite drink. The spacious primary suite features an oversized shower, dual sinks with quartz countertops, and a custom walk-in closet that conveniently connects to the laundry room.

The kitchen blends style and practicality with sleek cabinetry, a central island, and Frigidaire Professional

Construction Update: August 2025

Exterior Rendering

Foyer