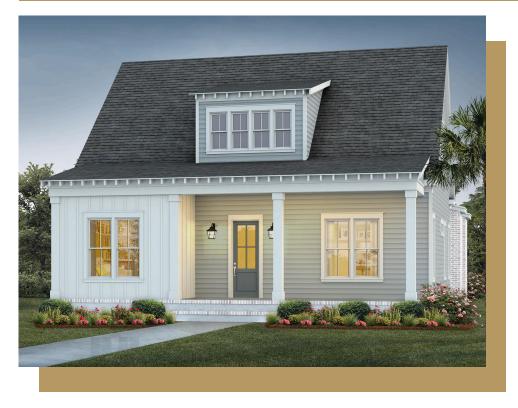

#### Nexton

1 Elevations Available

| æ | 4          | bd |  |
|---|------------|----|--|
|   | 3          | ba |  |
|   | 2,600 sqft |    |  |

The Hutchinson 2 plan has all the things we love about the Hutchinson 1 plan but with a second story. This plan features three bedrooms with a dedicated study, a luxurious primary suite with large seated shower and oversized walk in closet with private access to laundry for convenience located on the main level. Upstairs you will find a spacious loft along with the fourth bedroom and another full bathroom. The triple slider doors leading to the back porch give off an incredible indoor outdoor feel. The attached or detached two car garage has entry with additional storage.