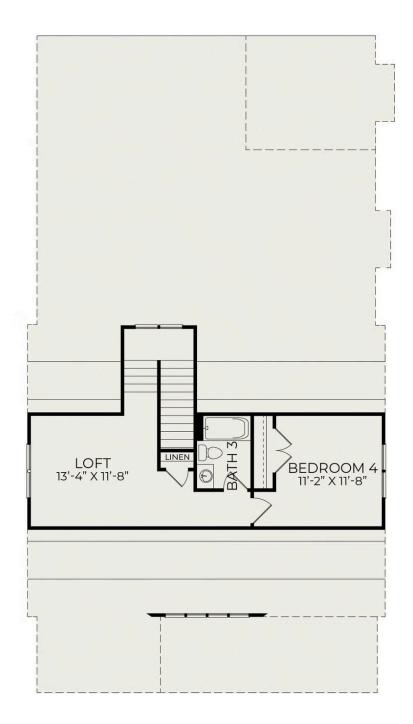

#### Nexton

1 Elevations Available

| æ | 4          | bd |  |
|---|------------|----|--|
|   | 3          | ba |  |
|   | 2,600 sqft |    |  |

The Hutchinson 2 plan has all the things we love about the Hutchinson 1 plan but with a second story. This plan features three bedrooms with a dedicated study, a luxurious primary suite with large seated shower and oversized walk in closet with private access to laundry for convenience located on the main level. Upstairs you will find a spacious loft along with the fourth bedroom and another full bathroom. The triple slider doors leading to the back porch give off an incredible indoor outdoor feel. The attached or detached two car garage has entry with additional storage.

### HOMES BY DICKERSON

Hutchinson (Two-Story)

Call Today (843) 466-4875

Nexton

Second Floor