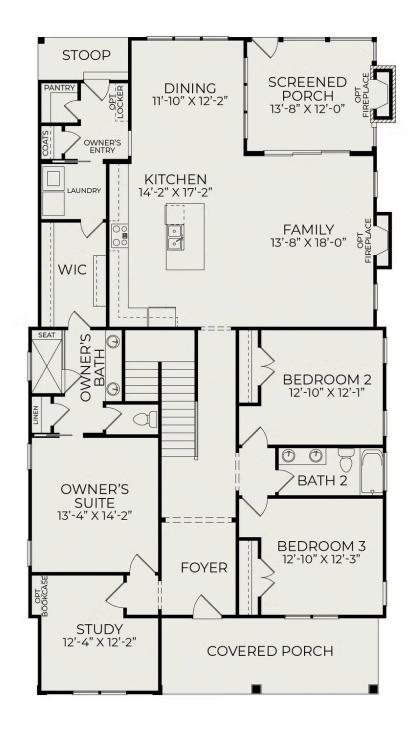

#### Nexton

1 Elevations Available

| æ | 4          | bd |  |
|---|------------|----|--|
|   | 3          | ba |  |
|   | 2,600 sqft |    |  |

The Hutchinson 2 plan has all the things we love about the Hutchinson 1 plan but with a second story. This plan features three bedrooms with a dedicated study, a luxurious primary suite with large seated shower and oversized walk in closet with private access to laundry for convenience located on the main level. Upstairs you will find a spacious loft along with the fourth bedroom and another full bathroom. The triple slider doors leading to the back porch give off an incredible indoor outdoor feel. The attached or detached two car garage has entry with additional storage.

## HOMES BY

Hutchinson (Two-Story)

Call Today (843) 466-4875

Nexton

First Floor