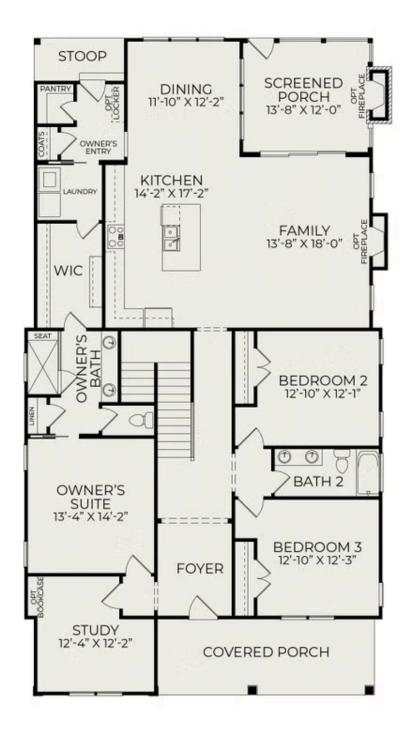

## 363 Trailmore Lane | Call Today

Summerville, SC 29486

Call Today (843) 466-4875

First Floor

Located in the heart of Nexton's Midtown, this expanded Hutchinson plan offers the perfect blend of comfort, flexibility, and style. Based on the popular single-story layout, this home adds a full second level featuring an additional bedroom, full bathroom, and a spacious loft—ideal for guests, hobbies, or a second living area. The main level includes 3 bedrooms, 2 bathrooms, and a designated study with glass French doors, offering a peaceful retreat for work or relaxation. From the moment you enter, you're welcomed by 10-foot ceilings and a wide, light-filled foyer accented by a trio of elegant fixtures that set the tone for the rest of the home.