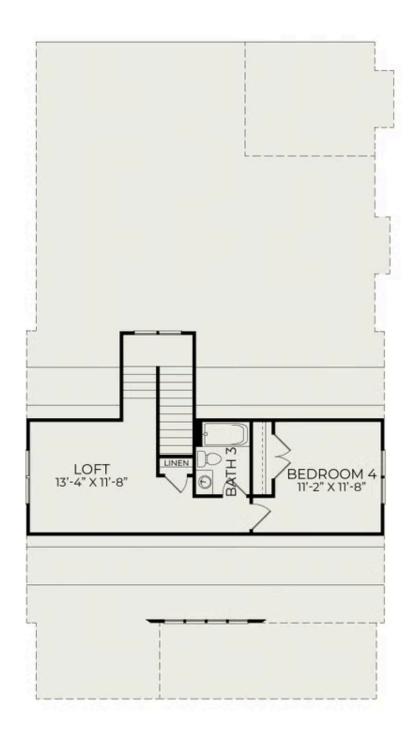

#### Second Floor

Located in the heart of Nexton's Midtown, this expanded Hutchinson plan offers the perfect blend of comfort, flexibility, and style. Based on the popular single-story layout, this home adds a full second level featuring an additional bedroom, full bathroom, and a spacious loft—ideal for guests, hobbies, or a second living area. The main level includes 3 bedrooms, 2 bathrooms, and a designated study with glass French doors, offering a peaceful retreat for work or relaxation. From the moment you enter, you're welcomed by 10-foot ceilings and a wide, light-filled foyer accented by a trio of elegant fixtures that set the tone for the rest of the home.