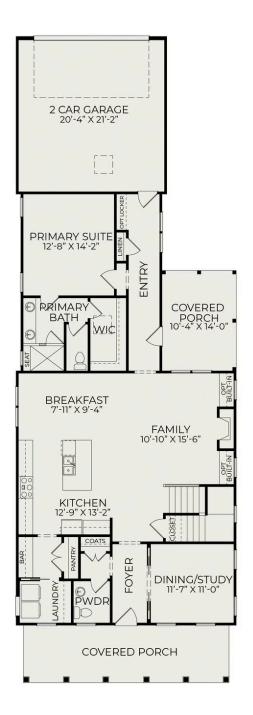

t

The Mansfield plan is a four bedroom, primary bedroom down plan that features open concept living. The theme of this home is flexible. It offers flexible dining space with oversized kitchen island , breakfast area and an additional space that can be used for formal dining or a private study. Need a quiet place for those virtual meetings? Take those from the hidden pocket office on the main level. The second floor features three bedrooms and buddy bath in addition to the flexible space that can be used for office space or health and fitness. Top this all off with an attached two car garage and screened in porch that makes this plan feel like home.



Mansfield H2

Mansfield H3

Front Elevation

## HOMES BY

### Mansfield | Call Today

Nexton

Call Today **(843) 466-4875** 

First Floor



## HOMES BY

### Mansfield | Call Today

Nexton

Call Today **(843) 466-4875** 

#### Second Floor