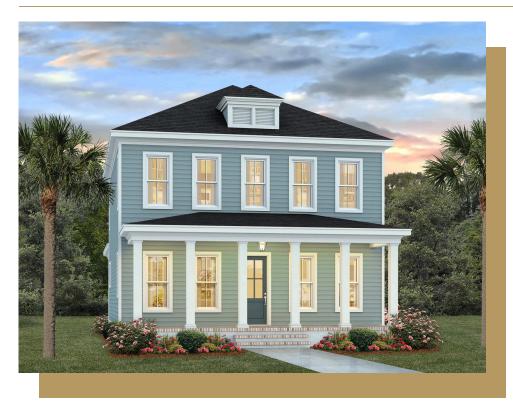

#### Starting at \$671,000

Nexton

#### **3 Elevations Available**

➡ 4 bd
➡ 3.5 ba
➡ 2,595 sqft

The Mansfield plan is a four bedroom, primary bedroom down plan that features open concept living. The theme of this home is flexible. It offers flexible dining space with oversized kitchen island , breakfast area and an additional space that can be used for formal dining or a private study. Need a quiet place for those virtual meetings? Take those from the hidden pocket office on the main level. The second floor features three bedrooms and buddy bath in addition to the flexible space that can be used for office space or health and fitness. Top this all off with an attached two car garage and screened in porch that makes this plan feel like home.

Mansfield H2

Mansfield H3

Front Elevation