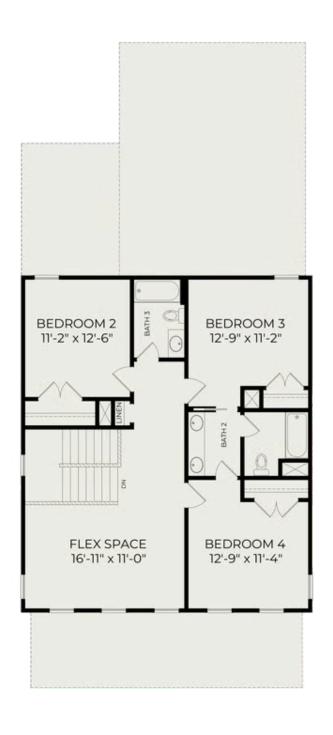

Welcome home to 825 Gentle Breeze Drive! Located in Nexton's Midtown, the Mansfield is the perfect floor plan for flexible living. This home features 4 bedrooms, 3.5 bathrooms, a formal dining room/study plus a loft and detached garage! Upon entering the home, you are greeted by a lovely foyer, and just off the entry you will find the dining space that can be used as a formal study! Once you are through the foyer you will notice the design forward kitchen featuring 42" soft close Wellborn cabinets with white quartz countertops and a stainless-steel hood over the Frigidaire Professional gas range. There is a well-lit breakfast area and plenty of room for seating at the kitchen island. You will also find the primary suite on the main level featuring an ensuite with luxurious quartz countertops and tiled shower walls. The second floor features the remaining three bedrooms and a buddy bath in addition to the flexible space that can be used for office

## Second Floor