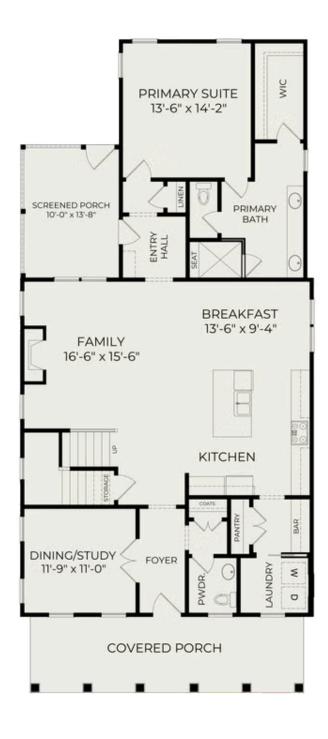

Welcome home to 825 Gentle Breeze Drive! Located in Nexton's Midtown, the Mansfield is the perfect floor plan for flexible living. This home features 4 bedrooms, 3.5 bathrooms, a formal dining room/study plus a loft and detached garage! Upon entering the home, you are greeted by a lovely foyer, and just off the entry you will find the dining space that can be used as a formal study! Once you are through the foyer you will notice the design forward kitchen featuring 42" soft close Wellborn cabinets with white quartz countertops and a stainless-steel hood over the Frigidaire Professional gas range. There is a well-lit breakfast area and plenty of room for seating at the kitchen island. You will also find the primary suite on the main level featuring an ensuite with luxurious quartz countertops and tiled shower walls. The second floor features the remaining three bedrooms and a buddy bath in addition to the flexible space that can be used for office

## First Floor

Summerville, SC 29486

Call Today (843) 466-4875