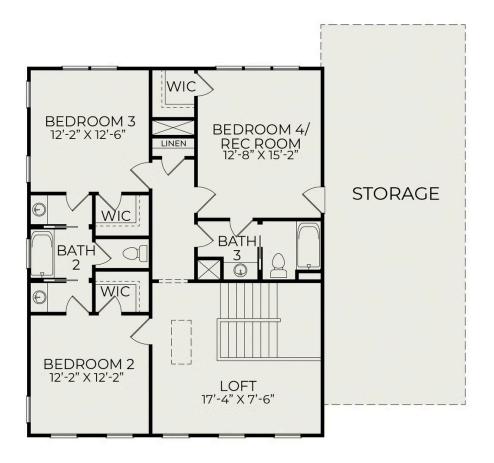

## **Starting at \$817,000**

Nexton

1 Elevations Available

**4** bd

3.5 ba

☐ 3,000 sqft

Lowcountry charm meets functional design in this Middleton plan . This home offers four bedrooms with first floor owners suite. The owners bath has a large seated shower and expansive walk in closet. Open concept living throughout main level with additional storage in the butlers area and oversized pantry. Secondary bedrooms are connected by Jack and Jill bath upstairs. The second floor offers additional space for a work or health and fitness. The storage is abundant in this home with expansive unfinished storage space. The detached two car garage has owners entry in the back of home with additional cubby storage. Enjoy the indoor/outdoor feel with oversized glass sliders from the family room onto the screened porch.

## Second Floor