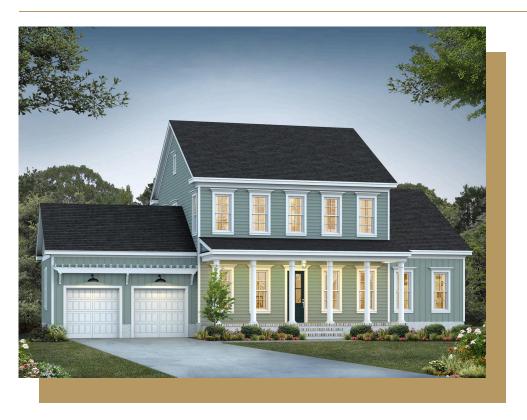

## Middleton

## **Starting at \$817,000**

Nexton

1 Elevations Available

**4** bd

3.5 ba

☐ 3,000 sqft

Lowcountry charm meets functional design in this Middleton plan . This home offers four bedrooms with first floor owners suite. The owners bath has a large seated shower and expansive walk in closet. Open concept living throughout main level with additional storage in the butlers area and oversized pantry. Secondary bedrooms are connected by Jack and Jill bath upstairs. The second floor offers additional space for a work or health and fitness. The storage is abundant in this home with expansive unfinished storage space. The detached two car garage has owners entry in the back of home with additional cubby storage. Enjoy the indoor/outdoor feel with oversized glass sliders from the family room onto the screened porch.