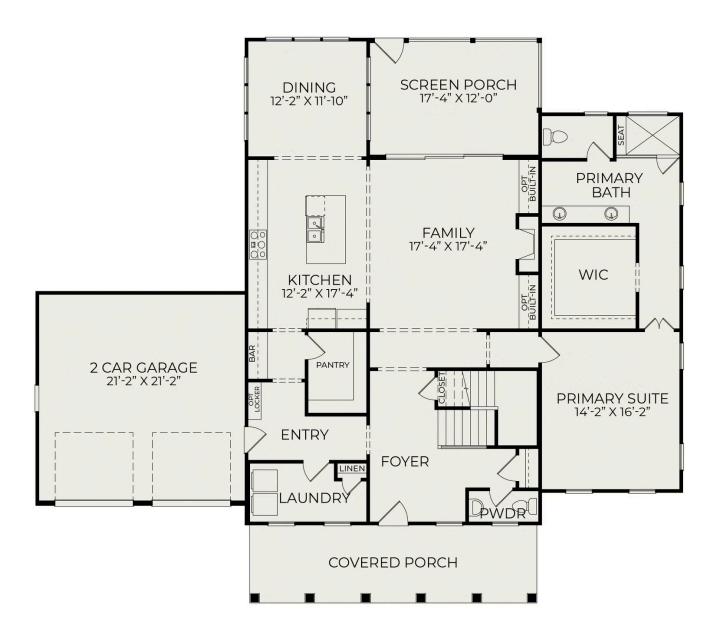

## **Starting at \$817,000**

Nexton

1 Elevations Available

**4** bd

3.5 ba

☐ 3,000 sqft

Lowcountry charm meets functional design in this Middleton plan . This home offers four bedrooms with first floor owners suite. The owners bath has a large seated shower and expansive walk in closet. Open concept living throughout main level with additional storage in the butlers area and oversized pantry. Secondary bedrooms are connected by Jack and Jill bath upstairs. The second floor offers additional space for a work or health and fitness. The storage is abundant in this home with expansive unfinished storage space. The detached two car garage has owners entry in the back of home with additional cubby storage. Enjoy the indoor/outdoor feel with oversized glass sliders from the family room onto the screened porch.

## First Floor