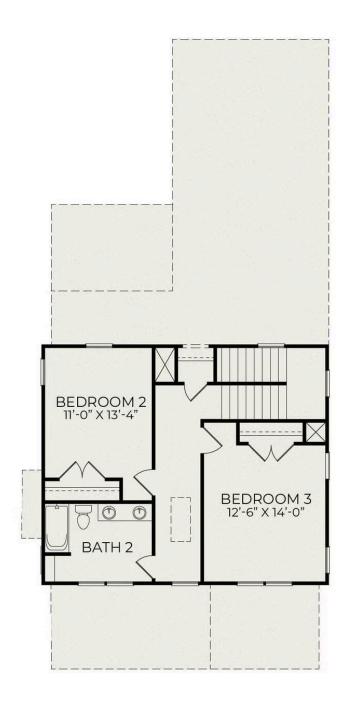

## Second Floor

## **Starting at \$603,000**

Nexton

1 Elevations Available

⊐ 3 bd

⊕ 2.5 ba

2,047 sqft

The Pine Mill plan offers Southern charm and modern comfort. Boasting three bedrooms and two and a half baths, with the Primary suite on the main level, this home seamlessly blends traditional architecture with contemporary conveniences. Upon entering, you're greeted by an inviting open-concept living area and spacious kitchen. A flex space adjacent to the kitchen offers versatility, ideal for a cozy breakfast nook, home office, or a quiet reading corner. The second floor includes two additional bedrooms and a shared bath. Two car detached garage included for additional parking and storage.