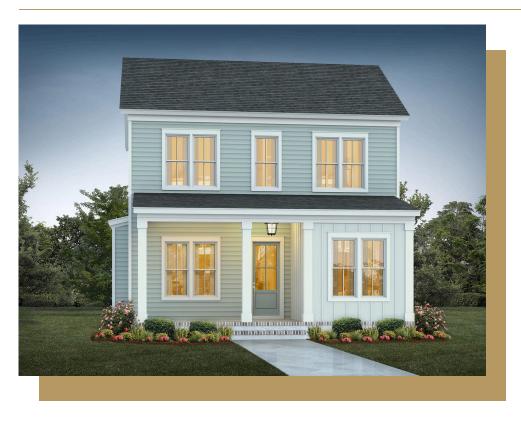

## Pine Mill

## **Starting at \$603,000**

Nexton

1 Elevations Available

⊐ 3 bd

⊕ 2.5 ba

2,047 sqft

The Pine Mill plan offers Southern charm and modern comfort. Boasting three bedrooms and two and a half baths, with the Primary suite on the main level, this home seamlessly blends traditional architecture with contemporary conveniences. Upon entering, you're greeted by an inviting open-concept living area and spacious kitchen. A flex space adjacent to the kitchen offers versatility, ideal for a cozy breakfast nook, home office, or a quiet reading corner. The second floor includes two additional bedrooms and a shared bath. Two car detached garage included for additional parking and storage.