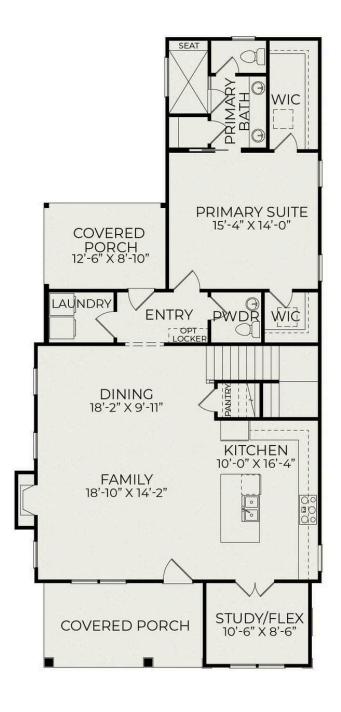

## First Floor

## **Starting at \$603,000**

Nexton

1 Elevations Available

⊐ 3 bd

⊕ 2.5 ba

2,047 sqft

The Pine Mill plan offers Southern charm and modern comfort. Boasting three bedrooms and two and a half baths, with the Primary suite on the main level, this home seamlessly blends traditional architecture with contemporary conveniences. Upon entering, you're greeted by an inviting open-concept living area and spacious kitchen. A flex space adjacent to the kitchen offers versatility, ideal for a cozy breakfast nook, home office, or a quiet reading corner. The second floor includes two additional bedrooms and a shared bath. Two car detached garage included for additional parking and storage.