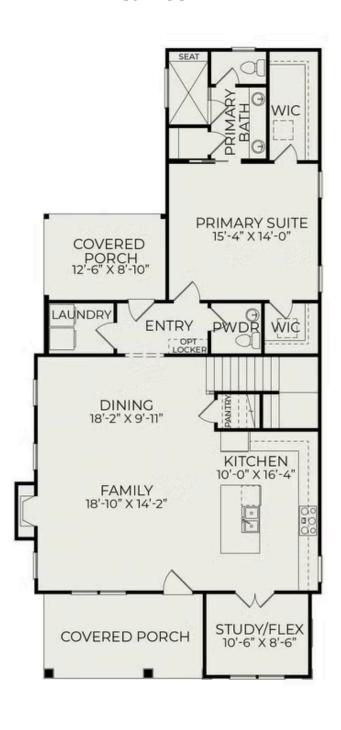

## First Floor

Summerville, SC 29486

Call Today (843) 466-4875

Introducing the Pine Mill, a charming new floor plan debuting in the latest phase of Midtown at Nexton. A welcoming front porch sets the tone for this thoughtfully designed home, offering both comfort and functionality. The open-concept living, dining, and kitchen areas create an ideal space for entertaining and everyday living, while the dedicated study at the front of the home provides a quiet retreat for work or relaxation. The primary suite is tucked privately at the rear of the home, offering a peaceful escape with easy access to the main living areas.