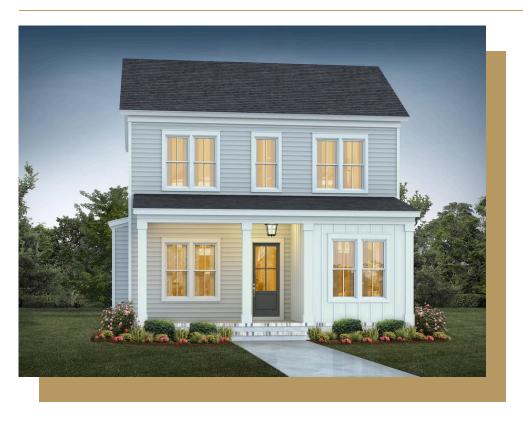

## 723 Rumbling Leaf Lane

## \$618,690

1 Elevations Available

BEDROOMS: 3

BATHS: 2 full, 1 half

**SQFT:** 2,047

**COMMUNITY:** Nexton

FLOOR PLAN: Pine Mill

Think you missed the market? Think again. We're offering a 4.99% introductory rate or permanent rates as low as 5.875% on select homes in this community. Contact us today to take advantage of this limited-time opportunity!

Introducing the Pine Mill, a charming new floor plan debuting in the latest phase of Midtown at Nexton. A welcoming front porch sets the tone for this thoughtfully designed home, offering both comfort and functionality. The open-concept living, dining, and kitchen areas create an ideal space for entertaining and everyday living, while the dedicated study at the front of the home provides a quiet retreat for work or relaxation. The primary suite is tucked privately at the rear of the home, offering a peaceful escape with easy access to the main living areas.