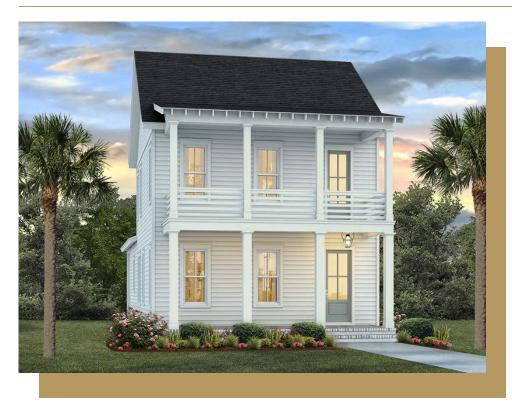

### Starting at \$614,000

Nexton

#### **3 Elevations Available**

☑ 3 bd
☑ 2,127 sqft

This "Rutledge " home plan in Nexton is crafted by the award-winning custom home builder, Homes By Dickerson. The spacious first floor includes an oversized Kitchen, open layout perfect for entertaining, a luxurious primary suite with a large shower and walk-in closet. The second floor features two generous bedrooms and a full bath. A large owner's entry leads to an included detached 2-car garage. Unwind and enjoy summer evenings in Nexton on the wide front porch.