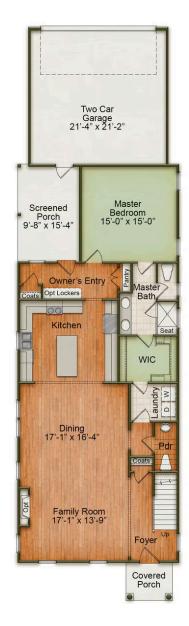

# HOMES BY



## Rutledge

### Starting at \$614,000

Nexton

#### **3 Elevations Available**

☑ 3 bd
☑ 2,127 sqft

This "Rutledge " home plan in Nexton is crafted by the award-winning custom home builder, Homes By Dickerson. The spacious first floor includes an oversized Kitchen, open layout perfect for entertaining, a luxurious primary suite with a large shower and walk-in closet. The second floor features two generous bedrooms and a full bath. A large owner's entry leads to an included detached 2-car garage. Unwind and enjoy summer evenings in Nexton on the wide front porch.



Rutledge G

Rutledge H2

Front Elevation

## HOMES BY

Rutledge

Nexton

Call Today **(843) 466-4875** 

## First Floor







Nexton

Call Today **(843) 466-4875** 

## Second Floor