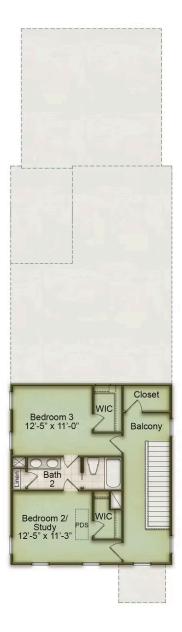

# HOMES BY



## Rutledge

### Starting at \$614,000

Nexton

#### **3 Elevations Available**

☑ 3 bd
☑ 2,127 sqft

This "Rutledge " home plan in Nexton is crafted by the award-winning custom home builder, Homes By Dickerson. The spacious first floor includes an oversized Kitchen, open layout perfect for entertaining, a luxurious primary suite with a large shower and walk-in closet. The second floor features two generous bedrooms and a full bath. A large owner's entry leads to an included detached 2-car garage. Unwind and enjoy summer evenings in Nexton on the wide front porch.



Rutledge G

Rutledge H2

Front Elevation

## HOMES BY

Rutledge

Nexton

Call Today **(843) 466-4875** 

## First Floor







Nexton

Call Today **(843) 466-4875** 

## Second Floor