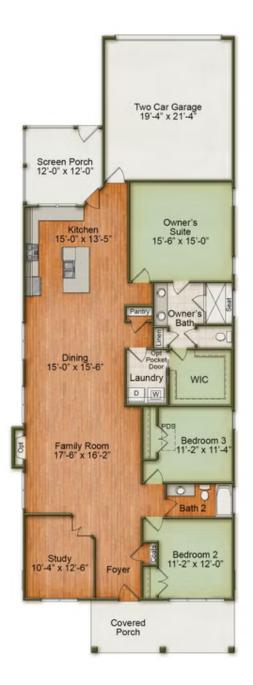

#### 1st Floor

Come explore the single-level York plan, designed for easy living and effortless entertaining in the heart of Nexton. This open-concept layout offers a seamless flow between the kitchen, dining, and living areas, creating a welcoming space for gatherings of all kinds. The luxurious primary suite features a spacious walk-in closet and a large shower, offering both comfort and convenience. A charming study with French doors provides a quiet space for work or relaxation.

Step outside to enjoy the covered rear porch, perfect for morning coffee or evening conversations, all while overlooking the backyard. With a 2-car attached garage and thoughtful design details throughout, the York plan delivers comfort, style, and functionality—all on one level.